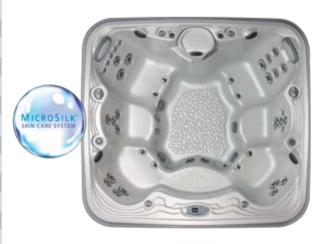

therapy, Marquis truly has *The Ultimate Hot Tub*Experience!<sup>TM</sup>

New for 2013...MicroSilk®! Add the revolutionary MicroSilk® Skin Care System to select Signature models and expand your hot tub to a health spa beauty experience! Touted as the 'fountain of youth', this anti-aging therapy helps make your skin look and feel years younger. Marquis hot tubs are the best choice for the MicroSilk® system because we have the most effective water care system to work with it. MicroSilk® works deep to draw impurities out of the skin. Marquis' system then works better than any brand in the industry to remove those impurities out of the water...leaving pristine water for the next time you soak. Marquis with MicroSilk® is a beautiful choice.

### MARQUIS. 2013 signature series

| spa specifications |                     |                     |
|--------------------|---------------------|---------------------|
| spa model          | the show            | the epic            |
| size               | 90" × 94" × 35"     | 90" × 90" × 35"     |
| weight dry/full    | 1100/5062 lbs       | 850/4603 lbs        |
| gallons            | 475                 | 450                 |
| capacity/seats     | 5/5                 | 5/6                 |
| electrical         | 240V 50 amp         | 240V 30 or 50 amp   |
| total jets         | 82                  | 65                  |
| specialty          | 3 pumps, 82 jets    | therapy giant       |
| high flow therapy  | 3-2-1- Zone Control | 3-2-1- Zone Control |
| HK™8 neck jets     | 6 (3 sets)          | 4 (2 sets)          |
| HK™8 jets          | 18                  | 12                  |
| HK™12 jets         | 25                  | 20                  |
| HK™16 jets         | 7                   | 17                  |
| HK™40 jets         | 26                  | 10                  |
| geyser jet         | 0                   | 2                   |
| whirlpool system   | -                   | -                   |
| Zone therapy       | 6 H.O.T. Zones™     | 3 H.O.T. Zones™     |
| control system     | 9-button panel      | 8-button panel      |
| jet pumps: 2-speed | 3 MP160             | 2 MP160             |
| flow rate          | 480 GPM             | 320 GPM             |
| SmartClean™        | dual Vortex filters | dual Vortex filters |
| waterfalls         | 2                   | 2                   |
|                    |                     |                     |