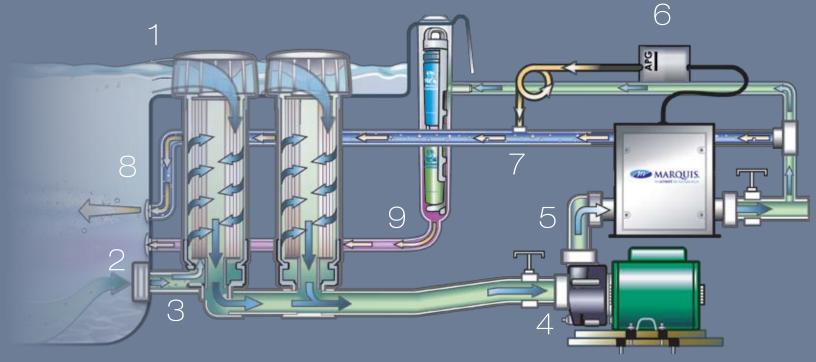

## Livater care

- 1. Vortex skimmers skim surface contaminants such as body oils and lotions, then directs them into the filter cartridges which trap contaminants and particulates.
- 2. Water is also drawn from the footwell through a safety suction fitting.
- 3. Water is forced upward through the filter to trap debris that may settle at the bottom of the spa, thus, mixing, recirculating and filtering all the water, surface to

- floor. This translates to circulating about 24,000 gallons of water daily! (Based on using a MP160 pump.)
- 4. Filtered water is drawn into primary jet pump.
- 5. Water is routed through the highflow heater assembly.
- 6.Ozonator's high-output, energy efficient design converts oxygen into activated ozone gas. Mazzei® injector mixes ozone with water which is then introduced into the

- mixing chamber.
- 7.Bacteria and other contaminants are oxidized before ozone converts back to oxygen.
- 8.Residual ozone and converted oxygen are reintroduced into the spa water through a dedicated fitting for maximum efficiency.
- 9. Water passes through the in-line sanitation system and is treated with natural minerals and bromine before reentering the spa.