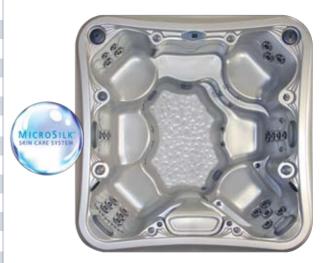

therapy, Marquis truly has *The Ultimate Hot Tub*Experience!<sup>TM</sup>

New for 2013...MicroSilk®! Add the revolutionary MicroSilk® Skin Care System to select Signature models and expand your hot tub to a health spa beauty experience! Touted as the 'fountain of youth', this anti-aging therapy helps make your skin look and feel years younger. Marquis hot tubs are the best choice for the MicroSilk® system because we have the most effective water care system to work with it. MicroSilk® works deep to draw impurities out of the skin. Marquis' system then works better than any brand in the industry to remove those impurities out of the water...leaving pristine water for the next time you soak. Marquis with MicroSilk® is a beautiful choice.