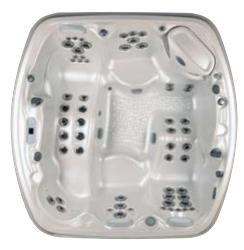

### 2013 signature series MARQUIS. The ULTIMATE Hot Tub Experience!

| spa model         the euphoria         the reward           size         90" x 90" x 35"         85.5" x 85.5" x 35"           weight dry/full         825/4161 lbs         795/3659 lbs           gallons         400         350           capacity/seats         7/7         6/6           electrical         240V 30 or 50 amp         240V 30 or 50 amp           total jets         58         58           specialty         Whirlpool         dual geyser jets           high flow therapy         3-2-1- Zone Control         3-2-1- Zone Control           HK™8 neck jets         4 (2 sets)         2 (1 set)           HK™8 pets         16         11           HK™8 jets         16         11           HK™12 jets         8         21           HK™40 jets         13         10           geyser jet         0         2           whirlpool system         yes         -           Zone therapy         3 H.O.T. Zones™         3 H.O.T. Zones™           control system         8-button panel         8-button panel           jet pumps: 2-speed         2 MP160         2 MP160           flow rate         320 GPM         320 GPM           SmartClean™ | spa specifications |                     |                     |
|----------------------------------------------------------------------------------------------------------------------------------------------------------------------------------------------------------------------------------------------------------------------------------------------------------------------------------------------------------------------------------------------------------------------------------------------------------------------------------------------------------------------------------------------------------------------------------------------------------------------------------------------------------------------------------------------------------------------------------------------------------------------------------------------------------------------------------------------------------------------------------------------------------------------------------------------------------------------------------------------------------------------------------------------------------------------------------------------------------------------------------------------------------------------------------|--------------------|---------------------|---------------------|
| weight dry/full         825/4161 lbs         795/3659 lbs           gallons         400         350           capacity/seats         7/7         6/6           electrical         240V 30 or 50 amp         240V 30 or 50 amp           total jets         58         58           specialty         whirlpool         dual geyser jets           high flow therapy         3-2-1- Zone Control         3-2-1- Zone Control           HK™8 neck jets         4 (2 sets)         2 (1 set)           HK™8 jets         16         11           HK™12 jets         8         21           HK™40 jets         17         12           HK™40 jets         13         10           geyser jet         0         2           whirlpool system         yes         -           Zone therapy         3 H.O.T. Zones™         3 H.O.T. Zones™           control system         8-button panel         8-button panel           jet pumps: 2-speed         2 MP160         2 MP160           flow rate         320 GPM         320 GPM           SmartClean™         dual Vortex filters         dual Vortex filters                                                                       | spa model          | the euphoria        | the reward          |
| gallons       400       350         capacity/seats       7/7       6/6         electrical       240V 30 or 50 amp       240V 30 or 50 amp         total jets       58       58         specialty       whirlpool       dual geyser jets         high flow therapy       3-2-1- Zone Control       3-2-1- Zone Control         HK™8 neck jets       4 (2 sets)       2 (1 set)         HK™8 jets       16       11         HK™12 jets       8       21         HK™16 jets       17       12         HK™40 jets       13       10         geyser jet       0       2         whirlpool system       yes       -         Zone therapy       3 H.O.T. Zones™       3 H.O.T. Zones™         control system       8-button panel       8-button panel         jet pumps: 2-speed       2 MP160       2 MP160         flow rate       320 GPM       320 GPM         SmartClean™       dual Vortex filters       dual Vortex filters                                                                                                                                                                                                                                                     | size               | 90" x 90" x 35"     | 85.5" x 85.5" x 35" |
| capacity/seats       7/7       6/6         electrical       240V 30 or 50 amp       240V 30 or 50 amp         total jets       58       58         specialty       whirlpool       dual geyser jets         high flow therapy       3-2-1- Zone Control       3-2-1- Zone Control         HK™8 neck jets       4 (2 sets)       2 (1 set)         HK™8 jets       16       11         HK™12 jets       8       21         HK™40 jets       17       12         HK™40 jets       13       10         geyser jet       0       2         whirlpool system       yes       -         Zone therapy       3 H.O.T. Zones™       3 H.O.T. Zones™         control system       8-button panel       8-button panel         jet pumps: 2-speed       2 MP160       2 MP160         flow rate       320 GPM       320 GPM         SmartClean™       dual Vortex filters       dual Vortex filters                                                                                                                                                                                                                                                                                         | weight dry/full    | 825/4161 lbs        | 795/3659 lbs        |
| electrical         240V 30 or 50 amp         240V 30 or 50 amp           total jets         58         58           specialty         whirlpool         dual geyser jets           high flow therapy         3-2-1- Zone Control         3-2-1- Zone Control           HK™8 neck jets         4 (2 sets)         2 (1 set)           HK™8 jets         16         11           HK™12 jets         8         21           HK™40 jets         17         12           HK™40 jets         13         10           geyser jet         0         2           whirlpool system         yes         -           Zone therapy         3 H.O.T. Zones™         3 H.O.T. Zones™           control system         8-button panel         8-button panel           jet pumps: 2-speed         2 MP160         2 MP160           flow rate         320 GPM         320 GPM           SmartClean™         dual Vortex filters         dual Vortex filters                                                                                                                                                                                                                                      | gallons            | 400                 | 350                 |
| total jets         58         58           specialty         whirlpool         dual geyser jets           high flow therapy         3-2-1- Zone Control         3-2-1- Zone Control           HK™8 neck jets         4 (2 sets)         2 (1 set)           HK™8 jets         16         11           HK™12 jets         8         21           HK™40 jets         17         12           HK™40 jets         13         10           geyser jet         0         2           whirlpool system         yes         -           Zone therapy         3 H.O.T. Zones™         3 H.O.T. Zones™           control system         8-button panel         8-button panel           jet pumps: 2-speed         2 MP160         2 MP160           flow rate         320 GPM         320 GPM           SmartClean™         dual Vortex filters         dual Vortex filters                                                                                                                                                                                                                                                                                                               | capacity/seats     | 7/7                 | 6/6                 |
| specialty         whirlpool         dual geyser jets           high flow therapy         3-2-1- Zone Control         3-2-1- Zone Control           HK™8 neck jets         4 (2 sets)         2 (1 set)           HK™8 jets         16         11           HK™12 jets         8         21           HK™6 jets         17         12           HK™40 jets         13         10           geyser jet         0         2           whirlpool system         yes         -           Zone therapy         3 H.O.T. Zones™         3 H.O.T. Zones™           control system         8-button panel         8-button panel           jet pumps: 2-speed         2 MP160         2 MP160           flow rate         320 GPM         320 GPM           SmartClean™         dual Vortex filters         dual Vortex filters                                                                                                                                                                                                                                                                                                                                                           | electrical         | 240V 30 or 50 amp   | 240V 30 or 50 amp   |
| high flow therapy       3-2-1- Zone Control       3-2-1- Zone Control         HK™8 neck jets       4 (2 sets)       2 (1 set)         HK™8 jets       16       11         HK™12 jets       8       21         HK™40 jets       17       12         HK™40 jets       13       10         geyser jet       0       2         whirlpool system       yes       -         Zone therapy       3 H.O.T. Zones™       3 H.O.T. Zones™         control system       8-button panel       8-button panel         jet pumps: 2-speed       2 MP160       2 MP160         flow rate       320 GPM       320 GPM         SmartClean™       dual Vortex filters       dual Vortex filters                                                                                                                                                                                                                                                                                                                                                                                                                                                                                                     | total jets         | 58                  | 58                  |
| HK™8 neck jets       4 (2 sets)       2 (1 set)         HK™8 jets       16       11         HK™12 jets       8       21         HK™6 jets       17       12         HK™40 jets       13       10         geyser jet       0       2         whirlpool system       yes       -         Zone therapy       3 H.O.T. Zones™       3 H.O.T. Zones™         control system       8-button panel       8-button panel         jet pumps: 2-speed       2 MP160       2 MP160         flow rate       320 GPM       320 GPM         SmartClean™       dual Vortex filters       dual Vortex filters                                                                                                                                                                                                                                                                                                                                                                                                                                                                                                                                                                                    |                    | whirlpool           | <b>O</b> ,          |
| HK™8 jets       16       11         HK™12 jets       8       21         HK™16 jets       17       12         HK™40 jets       13       10         geyser jet       0       2         whirlpool system       yes       -         Zone therapy       3 H.O.T. Zones™       3 H.O.T. Zones™         control system       8-button panel       8-button panel         jet pumps: 2-speed       2 MP160       2 MP160         flow rate       320 GPM       320 GPM         SmartClean™       dual Vortex filters       dual Vortex filters                                                                                                                                                                                                                                                                                                                                                                                                                                                                                                                                                                                                                                           | high flow therapy  | 3-2-1- Zone Control | 3-2-1- Zone Control |
| HK™12 jets       8       21         HK™16 jets       17       12         HK™40 jets       13       10         geyser jet       0       2         whirlpool system       yes       -         Zone therapy       3 H.O.T. Zones™       3 H.O.T. Zones™         control system       8-button panel       8-button panel         jet pumps: 2-speed       2 MP160       2 MP160         flow rate       320 GPM       320 GPM         SmartClean™       dual Vortex filters       dual Vortex filters                                                                                                                                                                                                                                                                                                                                                                                                                                                                                                                                                                                                                                                                               | HK™8 neck jets     | 4 (2 sets)          | 2 (1 set)           |
| HK™16 jets       17       12         HK™40 jets       13       10         geyser jet       0       2         whirlpool system       yes       -         Zone therapy       3 H.O.T. Zones™       3 H.O.T. Zones™         control system       8-button panel       8-button panel         jet pumps: 2-speed       2 MP160       2 MP160         flow rate       320 GPM       320 GPM         SmartClean™       dual Vortex filters       dual Vortex filters                                                                                                                                                                                                                                                                                                                                                                                                                                                                                                                                                                                                                                                                                                                   | •                  |                     |                     |
| HK™40 jets       13       10         geyser jet       0       2         whirlpool system       yes       -         Zone therapy       3 H.O.T. Zones™       3 H.O.T. Zones™         control system       8-button panel       8-button panel         jet pumps: 2-speed       2 MP160       2 MP160         flow rate       320 GPM       320 GPM         SmartClean™       dual Vortex filters       dual Vortex filters                                                                                                                                                                                                                                                                                                                                                                                                                                                                                                                                                                                                                                                                                                                                                        |                    | 8                   | 21                  |
| geyser jet         0         2           whirlpool system         yes         -           Zone therapy         3 H.O.T. Zones™         3 H.O.T. Zones™           control system         8-button panel         8-button panel           jet pumps: 2-speed         2 MP160         2 MP160           flow rate         320 GPM         320 GPM           SmartClean™         dual Vortex filters         dual Vortex filters                                                                                                                                                                                                                                                                                                                                                                                                                                                                                                                                                                                                                                                                                                                                                     |                    | 17                  |                     |
| whirlpool system         yes         -           Zone therapy         3 H.O.T. Zones™         3 H.O.T. Zones™           control system         8-button panel         8-button panel           jet pumps: 2-speed         2 MP160         2 MP160           flow rate         320 GPM         320 GPM           SmartClean™         dual Vortex filters         dual Vortex filters                                                                                                                                                                                                                                                                                                                                                                                                                                                                                                                                                                                                                                                                                                                                                                                              | HK™40 jets         | 13                  | 10                  |
| Zone therapy3 H.O.T. Zones™3 H.O.T. Zones™control system8-button panel8-button paneljet pumps: 2-speed2 MP1602 MP160flow rate320 GPM320 GPMSmartClean™dual Vortex filtersdual Vortex filters                                                                                                                                                                                                                                                                                                                                                                                                                                                                                                                                                                                                                                                                                                                                                                                                                                                                                                                                                                                     |                    | 0                   | 2                   |
| control system8-button panel8-button paneljet pumps: 2-speed2 MP1602 MP160flow rate320 GPM320 GPMSmartClean™dual Vortex filtersdual Vortex filters                                                                                                                                                                                                                                                                                                                                                                                                                                                                                                                                                                                                                                                                                                                                                                                                                                                                                                                                                                                                                               |                    | -                   | -                   |
| jet pumps: 2-speed2 MP1602 MP160flow rate320 GPM320 GPMSmartClean™dual Vortex filtersdual Vortex filters                                                                                                                                                                                                                                                                                                                                                                                                                                                                                                                                                                                                                                                                                                                                                                                                                                                                                                                                                                                                                                                                         |                    |                     |                     |
| flow rate 320 GPM 320 GPM SmartClean™ dual Vortex filters dual Vortex filters                                                                                                                                                                                                                                                                                                                                                                                                                                                                                                                                                                                                                                                                                                                                                                                                                                                                                                                                                                                                                                                                                                    |                    | •                   | •                   |
| SmartClean™ dual Vortex filters dual Vortex filters                                                                                                                                                                                                                                                                                                                                                                                                                                                                                                                                                                                                                                                                                                                                                                                                                                                                                                                                                                                                                                                                                                                              |                    |                     |                     |
|                                                                                                                                                                                                                                                                                                                                                                                                                                                                                                                                                                                                                                                                                                                                                                                                                                                                                                                                                                                                                                                                                                                                                                                  |                    |                     |                     |
| waterfalls 2 2                                                                                                                                                                                                                                                                                                                                                                                                                                                                                                                                                                                                                                                                                                                                                                                                                                                                                                                                                                                                                                                                                                                                                                   |                    |                     |                     |
|                                                                                                                                                                                                                                                                                                                                                                                                                                                                                                                                                                                                                                                                                                                                                                                                                                                                                                                                                                                                                                                                                                                                                                                  | waterfalls         | 2                   | 2                   |

### THE EUPHORIA™