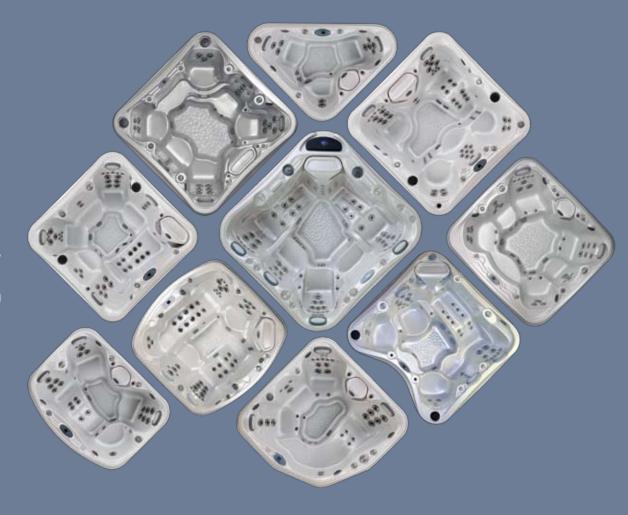

## Single designs (E

The most beautiful hot tubs in the industry. The Ultimate Hot Tub Experience!™ includes the most dynamic designs you can find. The Signature series by Marquis® truly is unique in every way:

- The wide variety of sizes and shapes.
- The organic, flowing design language within the acrylic shells.
- The engineered comfort and ergonomic 'fit' for a wide range of people and body types in the seating.

You get the most distinctive impression whether you are soaking in them or viewing them from outside. Marquis® hot tubs are unlike any box of hot water you find with other brands.

Beautiful exterior spaces. The design experience even expands beyond the hot tub to the many Environments™ pieces of steps, benches, cabinets, tables and stools that coordinate and combine with your hot tub to create an entire additional living area outside your home.