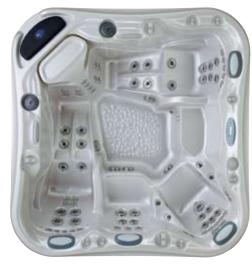

## Comfort & ease

3-2-1 Zone Control valves allow you to select the area of High-Flow jetting you want to activate H.O.T. Zone Therapy™ pillar allows you to massage the front and sides of vour body Waterproof spa controls are inside the spa at your fingertips Entry step/cool down seat provides the perfect perch on which to catch some fresh air The in-line sanitation system is easily accessed from inside or outside the spa Your best foot massage comes from an HK™40 gallonsper-minute rush of water on the soles of your feet The Captain's seat therapy arch features wrist jets to soothe carpal tunnel Marquis' generous reflexology footwell design lets everyone stretch out Integrated arm rests and hand holds provide extra comfort and ease Various High-Flow HK™8, 12, 16 and HK™40 jets target hips, thighs and calves with precision massage H.O.T. Zone Therapy™ shoulder jets provide a professional, upper-back massage H.O.T. Zone Therapy™ lumbar jets relieve lower back pain and stiffness