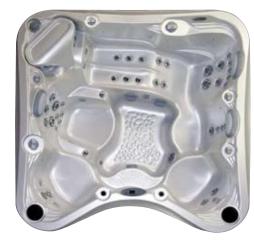

### MARQUIS. 2013 signature series

| spa specification | ns        |               |               |                   |
|-------------------|-----------|---------------|---------------|-------------------|
| spa model         |           | esort         | the wish      |                   |
| size              | 85.5"     | x 85.5" x 35" | 84" x 84" x 3 | 35"               |
| weight dry/full   | 760/3     | 637 lbs       | 785/3621 lbs  | 3                 |
| gallons           | 345       |               | 340           |                   |
| capacity/seats    | 5/5       |               | 5/5           |                   |
| electrical        | 240V      | 30 or 50 amp  | 240V 30 or 8  | 50 amp            |
| total jets        | 60        |               | 50            |                   |
| specialty         | unique    | e shape       | curvaceous    |                   |
| high flow therapy | / 3-2-1-  | Zone Control  | 3-2-1- Zone   | Control           |
| HK™8 neck jets    | 2 (1 se   | et)           | 2 (1 set)     |                   |
| HK™8 jets         | 5         |               | 25            |                   |
| HK™12 jets        | 31        |               | 10            |                   |
| HK™16 jets        | 12        |               | 4             |                   |
| HK™40 jets        | 10        |               | 8             |                   |
| geyser jet        | 0         |               | 1             |                   |
| whirlpool system  | - ا       |               | -             |                   |
| Zone therapy      | 2 H.O     | .T. Zones™    | 3 H.O.T. Zon  | ies <sup>TM</sup> |
| control system    |           | on panel      | 8-button pai  | nel               |
| jet pumps: 2-spe  | eed 2 MP1 | 60            | 2 MP160       |                   |
| flow rate         | 320 G     |               | 320 GPM       |                   |
| SmartClean™       |           | ortex filters | dual Vortex f | filters           |
| waterfalls        | 2         |               | 2             |                   |
|                   |           |               |               |                   |

### THE RESORT™

The ULTIMATE Hot Tub Experience!™

THE WISH™