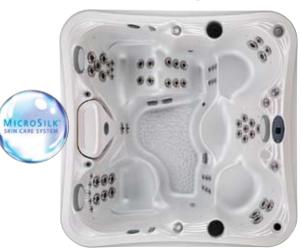

therapy, Marquis truly has *The Ultimate Hot Tub*Experience!<sup>TM</sup>

New for 2013...MicroSilk®! Add the revolutionary MicroSilk® Skin Care System to select Signature models and expand your hot tub to a health spa beauty experience! Touted as the 'fountain of youth', this anti-aging therapy helps make your skin look and feel years younger. Marquis hot tubs are the best choice for the MicroSilk® system because we have the most effective water care system to work with it. MicroSilk® works deep to draw impurities out of the skin. Marquis' system then works better than any brand in the industry to remove those impurities out of the water...leaving pristine water for the next time you soak. Marquis with MicroSilk® is a beautiful choice.