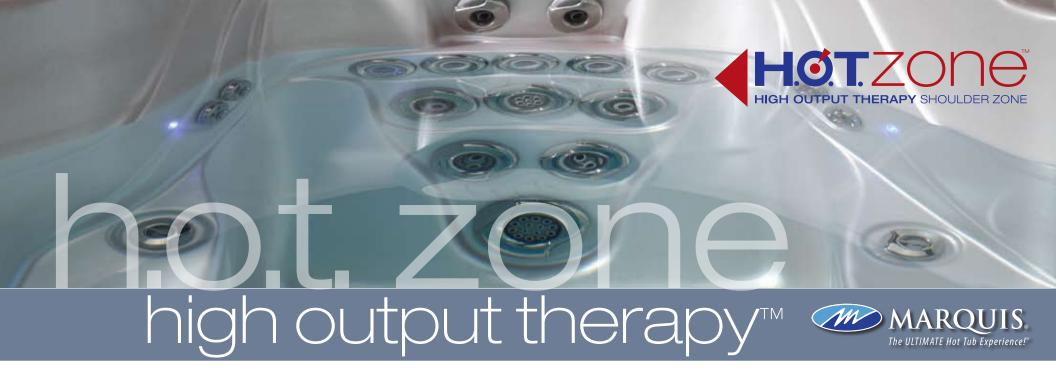

High Output Therapy™ is our unique High-Flow system. We carefully plan the gallons-perminute laminar flow from our pumps, channeled by our 3-2-1 Zone Control valves (to customize flow to specific areas), through High-Flow tubing, and our various HK™ proprietary jets. This high output GPM flow provides the best massage to each seat.

We identify the H.O.T. Seat™

for each hot tub model in our line to help you know where the maximum GPM and hydrotherapy benefit can H.G.T.
SEAT.
HIGH OUTPUT THERAPY

be found in that tub. And in various models you will find additional Shoulder, Lumbar, Foot, and Therapy Pillar 'H.O.T. Zones™' to give you the industry's best targeted control system for hydrotherapy. When specific areas need targeted massage