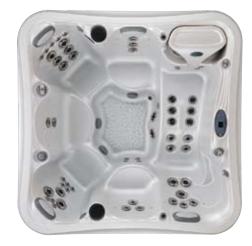

### MARQUIS. 2013 signature series

| spa specifications |                     |                     |
|--------------------|---------------------|---------------------|
| spa model          | the show            | the epic            |
| size               | 90" × 94" × 35"     | 90" × 90" × 35"     |
| weight dry/full    | 1100/5062 lbs       | 850/4603 lbs        |
| gallons            | 475                 | 450                 |
| capacity/seats     | 5/5                 | 5/6                 |
| electrical         | 240V 50 amp         | 240V 30 or 50 amp   |
| total jets         | 82                  | 65                  |
| specialty          | 3 pumps, 82 jets    | therapy giant       |
| high flow therapy  | 3-2-1- Zone Control | 3-2-1- Zone Control |
| HK™8 neck jets     | 6 (3 sets)          | 4 (2 sets)          |
| HK™8 jets          | 18                  | 12                  |
| HK™12 jets         | 25                  | 20                  |
| HK™16 jets         | 7                   | 17                  |
| HK™40 jets         | 26                  | 10                  |
| geyser jet         | 0                   | 2                   |
| whirlpool system   | -                   | -                   |
| Zone therapy       | 6 H.O.T. Zones™     | 3 H.O.T. Zones™     |
| control system     | 9-button panel      | 8-button panel      |
| jet pumps: 2-speed | 3 MP160             | 2 MP160             |
| flow rate          | 480 GPM             | 320 GPM             |
| SmartClean™        | dual Vortex filters | dual Vortex filters |
| waterfalls         | 2                   | 2                   |
|                    |                     |                     |

THE SHOW™

The ULTIMATE Hot Tub Experience!™

THE EPIC™