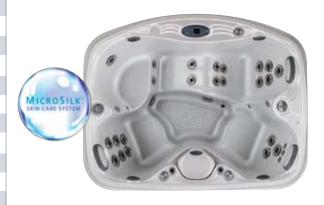

therapy, Marquis truly has *The Ultimate Hot Tub*Experience!<sup>TM</sup>

New for 2013...MicroSilk®! Add the revolutionary MicroSilk® Skin Care System to select Signature models and expand your hot tub to a health spa beauty experience! Touted as the 'fountain of youth', this anti-aging therapy helps make your skin look and feel years younger. Marquis hot tubs are the best choice for the MicroSilk® system because we have the most effective water care system to work with it. MicroSilk® works deep to draw impurities out of the skin. Marquis' system then works better than any brand in the industry to remove those impurities out of the water...leaving pristine water for the next time you soak. Marquis with MicroSilk® is a beautiful choice.

### 2013 signature series MARQUIS. The ULTIMATE Hot Tub Experience!

| spa model         the euphoria         the reward           size         90" x 90" x 35"         85.5" x 85.5" x 35"           weight dry/full         825/4161 lbs         795/3659 lbs           gallons         400         350           capacity/seats         7/7         6/6           electrical         240V 30 or 50 amp         240V 30 or 50 amp           total jets         58         58           specialty         Whirlpool         dual geyser jets           high flow therapy         3-2-1- Zone Control         3-2-1- Zone Control           HK™8 neck jets         4 (2 sets)         2 (1 set)           HK™8 pets         16         11           HK™8 jets         16         11           HK™12 jets         8         21           HK™40 jets         13         10           geyser jet         0         2           whirlpool system         yes         -           Zone therapy         3 H.O.T. Zones™         3 H.O.T. Zones™           control system         8-button panel         8-button panel           jet pumps: 2-speed         2 MP160         2 MP160           flow rate         320 GPM         320 GPM           SmartClean™ | spa specifications |                     |                     |
|----------------------------------------------------------------------------------------------------------------------------------------------------------------------------------------------------------------------------------------------------------------------------------------------------------------------------------------------------------------------------------------------------------------------------------------------------------------------------------------------------------------------------------------------------------------------------------------------------------------------------------------------------------------------------------------------------------------------------------------------------------------------------------------------------------------------------------------------------------------------------------------------------------------------------------------------------------------------------------------------------------------------------------------------------------------------------------------------------------------------------------------------------------------------------------|--------------------|---------------------|---------------------|
| weight dry/full         825/4161 lbs         795/3659 lbs           gallons         400         350           capacity/seats         7/7         6/6           electrical         240V 30 or 50 amp         240V 30 or 50 amp           total jets         58         58           specialty         whirlpool         dual geyser jets           high flow therapy         3-2-1- Zone Control         3-2-1- Zone Control           HK™8 neck jets         4 (2 sets)         2 (1 set)           HK™8 jets         16         11           HK™12 jets         8         21           HK™40 jets         17         12           HK™40 jets         13         10           geyser jet         0         2           whirlpool system         yes         -           Zone therapy         3 H.O.T. Zones™         3 H.O.T. Zones™           control system         8-button panel         8-button panel           jet pumps: 2-speed         2 MP160         2 MP160           flow rate         320 GPM         320 GPM           SmartClean™         dual Vortex filters         dual Vortex filters                                                                       | spa model          | the euphoria        | the reward          |
| gallons       400       350         capacity/seats       7/7       6/6         electrical       240V 30 or 50 amp       240V 30 or 50 amp         total jets       58       58         specialty       whirlpool       dual geyser jets         high flow therapy       3-2-1- Zone Control       3-2-1- Zone Control         HK™8 neck jets       4 (2 sets)       2 (1 set)         HK™8 jets       16       11         HK™12 jets       8       21         HK™16 jets       17       12         HK™40 jets       13       10         geyser jet       0       2         whirlpool system       yes       -         Zone therapy       3 H.O.T. Zones™       3 H.O.T. Zones™         control system       8-button panel       8-button panel         jet pumps: 2-speed       2 MP160       2 MP160         flow rate       320 GPM       320 GPM         SmartClean™       dual Vortex filters       dual Vortex filters                                                                                                                                                                                                                                                     | size               | 90" x 90" x 35"     | 85.5" x 85.5" x 35" |
| capacity/seats       7/7       6/6         electrical       240V 30 or 50 amp       240V 30 or 50 amp         total jets       58       58         specialty       whirlpool       dual geyser jets         high flow therapy       3-2-1- Zone Control       3-2-1- Zone Control         HK™8 neck jets       4 (2 sets)       2 (1 set)         HK™8 jets       16       11         HK™12 jets       8       21         HK™40 jets       17       12         HK™40 jets       13       10         geyser jet       0       2         whirlpool system       yes       -         Zone therapy       3 H.O.T. Zones™       3 H.O.T. Zones™         control system       8-button panel       8-button panel         jet pumps: 2-speed       2 MP160       2 MP160         flow rate       320 GPM       320 GPM         SmartClean™       dual Vortex filters       dual Vortex filters                                                                                                                                                                                                                                                                                         | weight dry/full    | 825/4161 lbs        | 795/3659 lbs        |
| electrical         240V 30 or 50 amp         240V 30 or 50 amp           total jets         58         58           specialty         whirlpool         dual geyser jets           high flow therapy         3-2-1- Zone Control         3-2-1- Zone Control           HK™8 neck jets         4 (2 sets)         2 (1 set)           HK™8 jets         16         11           HK™12 jets         8         21           HK™40 jets         17         12           HK™40 jets         13         10           geyser jet         0         2           whirlpool system         yes         -           Zone therapy         3 H.O.T. Zones™         3 H.O.T. Zones™           control system         8-button panel         8-button panel           jet pumps: 2-speed         2 MP160         2 MP160           flow rate         320 GPM         320 GPM           SmartClean™         dual Vortex filters         dual Vortex filters                                                                                                                                                                                                                                      | gallons            | 400                 | 350                 |
| total jets         58         58           specialty         whirlpool         dual geyser jets           high flow therapy         3-2-1- Zone Control         3-2-1- Zone Control           HK™8 neck jets         4 (2 sets)         2 (1 set)           HK™8 jets         16         11           HK™12 jets         8         21           HK™40 jets         17         12           HK™40 jets         13         10           geyser jet         0         2           whirlpool system         yes         -           Zone therapy         3 H.O.T. Zones™         3 H.O.T. Zones™           control system         8-button panel         8-button panel           jet pumps: 2-speed         2 MP160         2 MP160           flow rate         320 GPM         320 GPM           SmartClean™         dual Vortex filters         dual Vortex filters                                                                                                                                                                                                                                                                                                               | capacity/seats     | 7/7                 | 6/6                 |
| specialty         whirlpool         dual geyser jets           high flow therapy         3-2-1- Zone Control         3-2-1- Zone Control           HK™8 neck jets         4 (2 sets)         2 (1 set)           HK™8 jets         16         11           HK™12 jets         8         21           HK™6 jets         17         12           HK™40 jets         13         10           geyser jet         0         2           whirlpool system         yes         -           Zone therapy         3 H.O.T. Zones™         3 H.O.T. Zones™           control system         8-button panel         8-button panel           jet pumps: 2-speed         2 MP160         2 MP160           flow rate         320 GPM         320 GPM           SmartClean™         dual Vortex filters         dual Vortex filters                                                                                                                                                                                                                                                                                                                                                           | electrical         | 240V 30 or 50 amp   | 240V 30 or 50 amp   |
| high flow therapy       3-2-1- Zone Control       3-2-1- Zone Control         HK™8 neck jets       4 (2 sets)       2 (1 set)         HK™8 jets       16       11         HK™12 jets       8       21         HK™40 jets       17       12         HK™40 jets       13       10         geyser jet       0       2         whirlpool system       yes       -         Zone therapy       3 H.O.T. Zones™       3 H.O.T. Zones™         control system       8-button panel       8-button panel         jet pumps: 2-speed       2 MP160       2 MP160         flow rate       320 GPM       320 GPM         SmartClean™       dual Vortex filters       dual Vortex filters                                                                                                                                                                                                                                                                                                                                                                                                                                                                                                     | total jets         | 58                  | 58                  |
| HK™8 neck jets       4 (2 sets)       2 (1 set)         HK™8 jets       16       11         HK™12 jets       8       21         HK™6 jets       17       12         HK™40 jets       13       10         geyser jet       0       2         whirlpool system       yes       -         Zone therapy       3 H.O.T. Zones™       3 H.O.T. Zones™         control system       8-button panel       8-button panel         jet pumps: 2-speed       2 MP160       2 MP160         flow rate       320 GPM       320 GPM         SmartClean™       dual Vortex filters       dual Vortex filters                                                                                                                                                                                                                                                                                                                                                                                                                                                                                                                                                                                    |                    | whirlpool           | <b>O</b> ,          |
| HK™8 jets       16       11         HK™12 jets       8       21         HK™16 jets       17       12         HK™40 jets       13       10         geyser jet       0       2         whirlpool system       yes       -         Zone therapy       3 H.O.T. Zones™       3 H.O.T. Zones™         control system       8-button panel       8-button panel         jet pumps: 2-speed       2 MP160       2 MP160         flow rate       320 GPM       320 GPM         SmartClean™       dual Vortex filters       dual Vortex filters                                                                                                                                                                                                                                                                                                                                                                                                                                                                                                                                                                                                                                           | high flow therapy  | 3-2-1- Zone Control | 3-2-1- Zone Control |
| HK™12 jets       8       21         HK™16 jets       17       12         HK™40 jets       13       10         geyser jet       0       2         whirlpool system       yes       -         Zone therapy       3 H.O.T. Zones™       3 H.O.T. Zones™         control system       8-button panel       8-button panel         jet pumps: 2-speed       2 MP160       2 MP160         flow rate       320 GPM       320 GPM         SmartClean™       dual Vortex filters       dual Vortex filters                                                                                                                                                                                                                                                                                                                                                                                                                                                                                                                                                                                                                                                                               | HK™8 neck jets     | 4 (2 sets)          | 2 (1 set)           |
| HK™16 jets       17       12         HK™40 jets       13       10         geyser jet       0       2         whirlpool system       yes       -         Zone therapy       3 H.O.T. Zones™       3 H.O.T. Zones™         control system       8-button panel       8-button panel         jet pumps: 2-speed       2 MP160       2 MP160         flow rate       320 GPM       320 GPM         SmartClean™       dual Vortex filters       dual Vortex filters                                                                                                                                                                                                                                                                                                                                                                                                                                                                                                                                                                                                                                                                                                                   | •                  |                     |                     |
| HK™40 jets       13       10         geyser jet       0       2         whirlpool system       yes       -         Zone therapy       3 H.O.T. Zones™       3 H.O.T. Zones™         control system       8-button panel       8-button panel         jet pumps: 2-speed       2 MP160       2 MP160         flow rate       320 GPM       320 GPM         SmartClean™       dual Vortex filters       dual Vortex filters                                                                                                                                                                                                                                                                                                                                                                                                                                                                                                                                                                                                                                                                                                                                                        |                    | 8                   | 21                  |
| geyser jet         0         2           whirlpool system         yes         -           Zone therapy         3 H.O.T. Zones™         3 H.O.T. Zones™           control system         8-button panel         8-button panel           jet pumps: 2-speed         2 MP160         2 MP160           flow rate         320 GPM         320 GPM           SmartClean™         dual Vortex filters         dual Vortex filters                                                                                                                                                                                                                                                                                                                                                                                                                                                                                                                                                                                                                                                                                                                                                     |                    | 17                  |                     |
| whirlpool system         yes         -           Zone therapy         3 H.O.T. Zones™         3 H.O.T. Zones™           control system         8-button panel         8-button panel           jet pumps: 2-speed         2 MP160         2 MP160           flow rate         320 GPM         320 GPM           SmartClean™         dual Vortex filters         dual Vortex filters                                                                                                                                                                                                                                                                                                                                                                                                                                                                                                                                                                                                                                                                                                                                                                                              | HK™40 jets         | 13                  | 10                  |
| Zone therapy3 H.O.T. Zones™3 H.O.T. Zones™control system8-button panel8-button paneljet pumps: 2-speed2 MP1602 MP160flow rate320 GPM320 GPMSmartClean™dual Vortex filtersdual Vortex filters                                                                                                                                                                                                                                                                                                                                                                                                                                                                                                                                                                                                                                                                                                                                                                                                                                                                                                                                                                                     |                    | 0                   | 2                   |
| control system8-button panel8-button paneljet pumps: 2-speed2 MP1602 MP160flow rate320 GPM320 GPMSmartClean™dual Vortex filtersdual Vortex filters                                                                                                                                                                                                                                                                                                                                                                                                                                                                                                                                                                                                                                                                                                                                                                                                                                                                                                                                                                                                                               |                    | -                   | -                   |
| jet pumps: 2-speed2 MP1602 MP160flow rate320 GPM320 GPMSmartClean™dual Vortex filtersdual Vortex filters                                                                                                                                                                                                                                                                                                                                                                                                                                                                                                                                                                                                                                                                                                                                                                                                                                                                                                                                                                                                                                                                         |                    |                     |                     |
| flow rate 320 GPM 320 GPM SmartClean™ dual Vortex filters dual Vortex filters                                                                                                                                                                                                                                                                                                                                                                                                                                                                                                                                                                                                                                                                                                                                                                                                                                                                                                                                                                                                                                                                                                    |                    | •                   | •                   |
| SmartClean™ dual Vortex filters dual Vortex filters                                                                                                                                                                                                                                                                                                                                                                                                                                                                                                                                                                                                                                                                                                                                                                                                                                                                                                                                                                                                                                                                                                                              |                    |                     |                     |
|                                                                                                                                                                                                                                                                                                                                                                                                                                                                                                                                                                                                                                                                                                                                                                                                                                                                                                                                                                                                                                                                                                                                                                                  |                    |                     |                     |
| waterfalls 2 2                                                                                                                                                                                                                                                                                                                                                                                                                                                                                                                                                                                                                                                                                                                                                                                                                                                                                                                                                                                                                                                                                                                                                                   |                    |                     |                     |
|                                                                                                                                                                                                                                                                                                                                                                                                                                                                                                                                                                                                                                                                                                                                                                                                                                                                                                                                                                                                                                                                                                                                                                                  | waterfalls         | 2                   | 2                   |